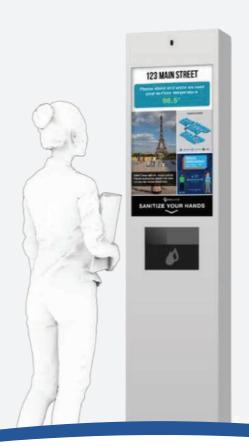

# TAOS WELLNESS KIOSK

# WELLNESS ASSESSMENT + CONTACTLESS VISITOR EXPERIENCE

- Contactless messaging, directory and wayfinding on the display
- Temperature sensors and hand sanitizer built into the kiosk to support your visitor safety program
- Cloud-based TouchSource software for always current messaging and content management
- Contactless Wellness Assessment, Vendor Checkin, Visitor Management and Concierge applications available as add-on services
- Kiosks are available in a variety of powder coat colors and ready for custom vinyl applications
- Fabricated, built and integrated in Colorado USA

# KIOSK SPECIFICATIONS

Kiosk could be freestanding or bolted to the floor. Slim profile bas included.

Hand sanitizer is triggered by an internal integrated sensor that dispenses onto hands once movement is detected. Internal pump engineered to despense liquid gel.

# Universal design

Integrated infrared temperature sensor is designed to read the forehead temperature.

Detects temperature of user standing directly in front of the kiosk.

## **Primary Function**

Designed to act as an initial screening for employees, customers and visitors by identifying elevated temperatures.

Ensure the safety or personnel entering an environment.

Designed to act as an initial screening for employees, customers and visitors. Sensor is accurate to +-.5°F and has a .3 second response time.