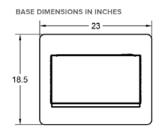

#### **Dimensions**

- 22" Model: 76"(h) x 14" (w) x 16" (d)
- 32" Model: 84"(h) x 18.5" (w) x 18.5" (d)

### Mounting

- Includes baseplate with interior mounting holes for direct floor mounting
- Baseplate will support weight of kiosk without mounts