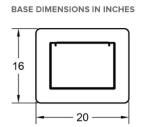

#### **Dimensions**

- 22" Model: 76"(h) x 14" (w) x 16" (d)
- 32" Model: 84"(h) x 18.5" (w) x 18.5" (d)

### Mounting

- Includes baseplate with interior mounting holes for direct floor mounting
- Baseplate will support weight of kiosk without mounts