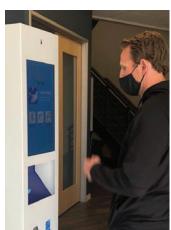

# KIOSK SPECIFICATIONS

Kiosk could be freestanding or bolted to the floor. Slim profile bas included.

Hand sanitizer is triggered by an internal integrated sensor that dispenses onto hands once movement is detected. Internal pump engineered to despense liquid gel.

Designed to hold one gallon jugs of liquid gel. Specific room to hold spare gallon jug for serviceability and maintenance purposes. One gallon jugs are currently easily sourced with a robust supply chain.