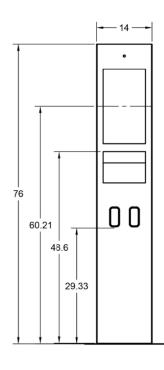

#### **Dimensions**

- 22" Model: 76"(h) x 14" (w) x 16" (d)
- 32" Model: 84"(h) x 18.5" (w) x 18.5" (d)