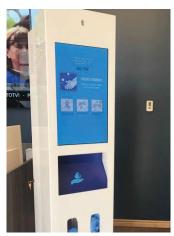

# TAOS WELLNESS KIOSK

# WELLNESS ASSESSMENT + CONTACTLESS VISITOR EXPERIENCE

- Contactless messaging, directory and wayfinding on the display
- Temperature sensors and hand sanitizer built into the kiosk to support your visitor safety program
- Cloud-based TouchSource software for always current messaging and content management
- Contactless Wellness Assessment, Vendor Checkin, Visitor Management and Concierge applications available as add-on services
- Kiosks are available in a variety of powder coat colors and ready for custom vinyl applications
- Fabricated, built and integrated in Colorado USA

# KIOSK SPECIFICATIONS

Kiosk could be freestanding or bolted to the floor. Slim profile bas included.

Hand sanitizer is triggered by an internal integrated sensor that dispenses onto hands once movement is detected. Internal pump engineered to despense liquid gel.