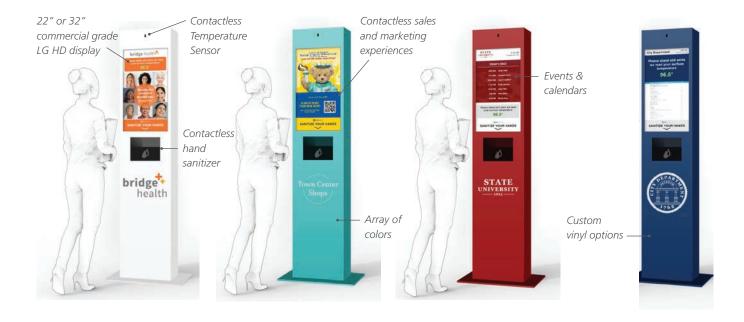

# WELLNESS ASSESSMENT + CONTACTLESS VISITOR EXPERIENCE

- Contactless messaging, directory and wayfinding on the display
- Temperature sensors and hand sanitizer built into the kiosk to support your visitor safety program
- Cloud-based TouchSource software for always current messaging and content management
- Contactless Wellness Assessment, Vendor Checkin, Visitor Management and Concierge applications available as add-on services
- Kiosks are available in a variety of powder coat colors and ready for custom vinyl applications
- Fabricated, built and integrated in Colorado USA

# TOUCHSOURCE TAOS DESIGNED FOR MARKET READY APPLICATIONS

# KIOSK SPECIFICATIONS

Kiosk could be freestanding or bolted to the floor. Slim profile bas included.

Hand sanitizer is triggered by an internal integrated sensor that dispenses onto hands once movement is detected. Internal pump engineered to despense liquid gel.

# Universal design

Integrated infrared temperature sensor is designed to read the forehead temperature.

Detects temperature of user standing directly in front of the kiosk.

## **Primary Function**

Designed to act as an initial screening for employees, customers and visitors by identifying elevated temperatures.

Ensure the safety or personnel entering an environment.

Designed to act as an initial screening for employees, customers and visitors. Sensor is accurate to +-.5°F and has a .3 second response time.