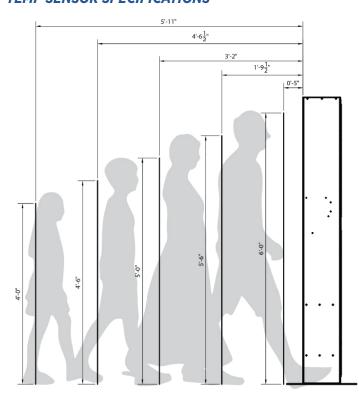

# **TEMP SENSOR SPECIFICATIONS**

# Universal design

Integrated infrared temperature sensor is designed to read the forehead temperature.

Detects temperature of user standing directly in front of the kiosk.

## **Primary Function**

Designed to act as an initial screening for employees, customers and visitors by identifying elevated temperatures.

Ensure the safety or personnel entering an environment.

Designed to act as an initial screening for employees, customers and visitors. Sensor is accurate to +-.5°F and has a .3 second response time.