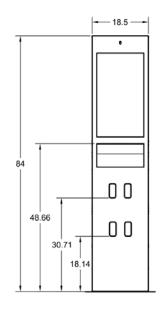

#### **Dimensions**

- 22" Model: 76"(h) x 14" (w) x 16" (d)
- 32" Model: 84"(h) x 18.5" (w) x 18.5" (d)