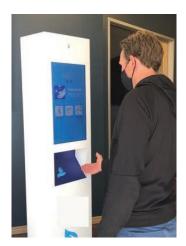

# Universal design

Integrated infrared temperature sensor is designed to read the forehead temperature.

Detects temperature of user standing directly in front of the kiosk.

# Efficient Design

Sensors is capable of reading user temps quickly and thoroughly. Within a half of a degree of accuracy and a .3 second turn around time makes for an efficient and effective screening.

## **Primary Function**

Designed to act as an initial screening for employees, customers and visitors by identifying elevated temperatures.

Ensure the safety or personnel entering an environment.

Designed to act as an initial screening for employees, customers and visitors. Sensor is accurate to +-.5°F and has a .3 second response time.