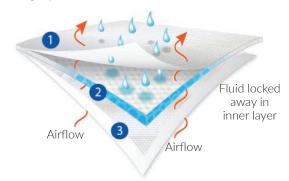

BreatheDRY <sup>™</sup> Absorbent Pads Contain 3 Layers of Protection:

- 1. Soft, non-woven air-permeable top layer is gentle on the skin of the very young to the very old, as well as vulnerable and fragile skin during periods of illness.
- 2. The super absorbent inner layer allows body fluids to be taken away from the skin. The fluids are locked in the inner layer to keep skin
- 3. The breathable, waterproof backing assists with the containment of fluid for safe disposal.

## touch in just minutes.

**Moisture Management** 

Preserving the micro-climate.

the BreatheDRY™ draws in

moisture. locks it away from

the skin and feels dry to the

**Breathable Backing** Permits air flow with air permeable backsheet. Compatible with all pressure redistribution surfaces, including low air loss mattress therapy. 20 times more breathable than traditional blue underpads.