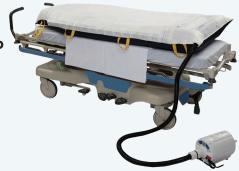

#### SIZES AND SPECIFICATIONS

The BreatheDRY™ BridgeAir™ Absorbent Protection Pads provides a breathable, latex free absorbent layer that can be placed on top of the BridgeAir™ mattresses to stop fluids from getting through and protect a patient's skin while providing comfort.

#### BreatheDRY™ BridgeAir™ Absorbent Protection Pads

BreatheDRY™ Breathable Absorbent Pads are a white, soft flat sheet with an absorbent layer and a waterproof breathable underside that stops fluid from getting through to equipment below and wicks away moisture to protect the patient's skin designed to be breathable and to manage climate control and preserve skin integrity.