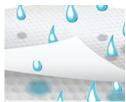

BreatheDRY <sup>™</sup> Absorbent Pads Contain 3 Layers of Protection:

- 1. Soft, non-woven air-permeable top layer is gentle on the skin of the very young to the very old, as well as vulnerable and fragile skin during periods of illness.
- 2. The super absorbent inner layer allows body fluids to be taken away from the skin. The fluids are locked in the inner layer to keep skin
- 3. The breathable, waterproof backing assists with the containment of fluid for safe disposal.

## touch in just minutes.

**Moisture Management** 

Preserving the micro-climate.

the BreatheDRY™ draws in

moisture. locks it away from

the skin and feels dry to the

**Breathable Backing** Permits air flow with air permeable backsheet. Compatible with all pressure redistribution surfaces, including low air loss mattress therapy. 20 times more breathable than traditional blue underpads.