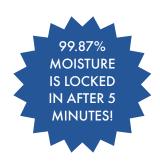

BreatheDRY <sup>™</sup> Absorbent Pads Contain 3 Layers of Protection:

- 1. Soft, non-woven air-permeable top layer is gentle on the skin of the very young to the very old, as well as vulnerable and fragile skin during periods of illness.
- 2. The super absorbent inner layer allows body fluids to be taken away from the skin. The fluids are locked in the inner layer to keep skin
- 3. The breathable, waterproof backing assists with the containment of fluid for safe disposal.

## touch in just minutes.

**Moisture Management** 

Preserving the micro-climate.

the BreatheDRY™ draws in

moisture. locks it away from

the skin and feels dry to the

**Breathable Backing** Permits air flow with air permeable backsheet. Compatible with all pressure redistribution surfaces, including low air loss mattress therapy. 20 times more breathable than traditional blue underpads.