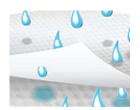

#### 3 Lavers of Protection:

- 1. Soft, non-woven air-permeable top layer is gentle on the skin of the very young to the very old, as well as vulnerable and fragile skin during periods of illness.
- 2. The super absorbent inner layer allows body fluids to be taken away from the skin. The fluids are locked in the inner layer to keep skin dry.
- 3. The breathable, waterproof backing assists with the containment of fluid for safe disposal.

# **Moisture Management**

Preserving the micro-climate, the BreatheDRY™ draws in moisture, locks it away from the skin and feels dry to the touch in just minutes.