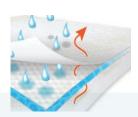

#### 3 Lavers of Protection:

- 1. Soft, non-woven air-permeable top layer is gentle on the skin of the very young to the very old, as well as vulnerable and fragile skin during periods of illness.
- 2. The super absorbent inner layer allows body fluids to be taken away from the skin. The fluids are locked in the inner layer to keep skin dry.
- 3. The breathable, waterproof backing assists with the containment of fluid for safe disposal.

# **Moisture Management**

Preserving the micro-climate, the BreatheDRY™ draws in moisture, locks it away from the skin and feels dry to the touch in just minutes.

### **Breathable Backing**

Permits air flow with air permeable backsheet. Compatible with all pressure redistribution surfaces, including low air loss mattress therapy. 20 times more breathable than traditional blue underpads.