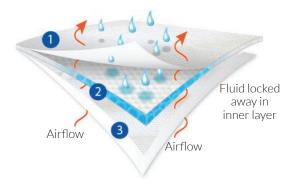

#### 3 Lavers of Protection:

- 1. Soft, non-woven air-permeable top layer is gentle on the skin of the very young to the very old, as well as vulnerable and fragile skin during periods of illness.
- 2. The super absorbent inner layer allows body fluids to be taken away from the skin. The fluids are locked in the inner layer to keep skin dry.
- 3. The breathable, waterproof backing assists with the containment of fluid for safe disposal.

# **Moisture Management**

Preserving the micro-climate, the BreatheDRY™ draws in moisture, locks it away from the skin and feels dry to the touch in just minutes.