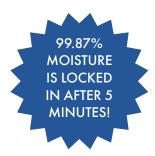

# **Moisture Management**

Preserving the micro-climate, the BreatheDRY™ draws in moisture, locks it away from the skin and feels dry to the touch in just minutes.