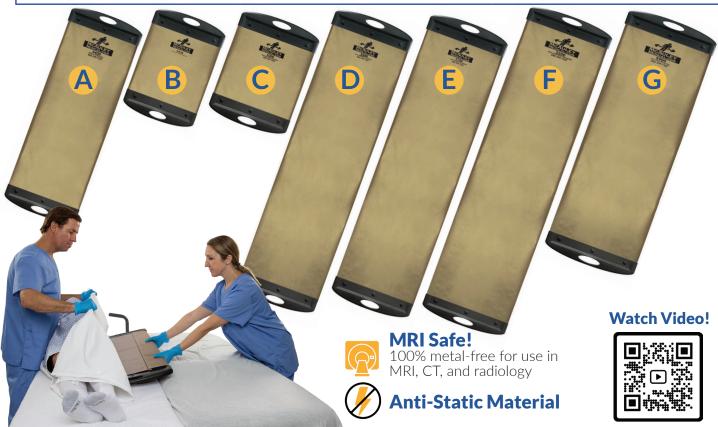

| Model                                                                     | Application                                                                                                         | Department                                                                                                    |
|---------------------------------------------------------------------------|---------------------------------------------------------------------------------------------------------------------|---------------------------------------------------------------------------------------------------------------|
| <b>A. GOLD OR</b> 48" × 15"<br>Model # 5400                               | To and from OR Table (1 unit per OR)                                                                                | Operating Room                                                                                                |
| <b>B. GOLD OR SHORT</b> 30" x 15" <i>Model # 5430</i>                     | To and from OR Table (1 unit per OR)                                                                                | Operating Room                                                                                                |
| <b>C. GOLD BIRTHING</b> 34" x 19" <i>Model #</i> 5300                     | To and from Bed, Stretcher & OR Table (1 unit per bed, if short board is preferred)                                 | Labor & Delivery/ Birthing Unit                                                                               |
| <b>D. GOLD BARI</b> 68" x 19"<br>Model # 5200                             | To and from Bariatric Bed & Stretcher<br>Reinforced to carry more weight<br>(1 unit per Bariatric Suite)            | ED, ICU, Imaging, Inpatient Floor,<br>LTC, Homecare                                                           |
| The following boards are foldable to facilitate Fowler Position Transfers |                                                                                                                     |                                                                                                               |
| <b>E. GOLD STANDARD</b> 68" × 19" Model # 5100                            | To and from Bed, Stretcher & Imaging Table (1 unit per 8 inpatient and ICU bed, 1 unit per Imaging Room and Morgue) | ED, ICU, Imaging, Labor & Delivery,<br>Birthing Unit, Inpatient Floor, LTC,<br>Homecare, Ultrasound, & Morgue |
| <b>F. GOLD RADIOLOGY</b> 68" x 15" Model # 5500                           | To and from MRI Table, CT, Cath Lab, & OR Table (1 unit per MRI, CT, & Cath Lab table)                              | MRI, CT, Cath Lab, IR, Nuclear<br>Medicine, & OR                                                              |
| <b>G. GOLD EMS</b> 50" x 15" Model # 5900                                 | EMS Stretcher to Bed<br>(1 unit per 6 ER beds & 1 unit per Ambulance)                                               | Ambulance, ED                                                                                                 |